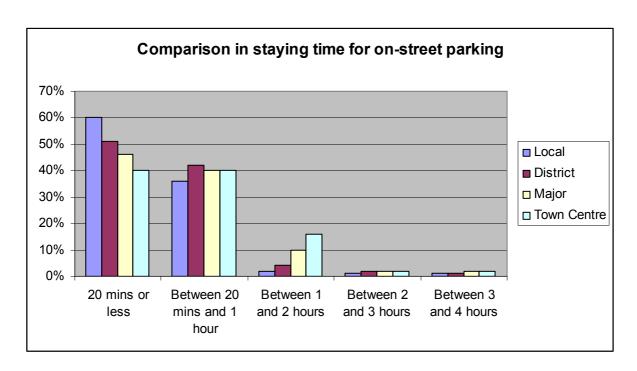

### Free parking period

- 2.11 At the Environment & Enterprise Commissioning Panel in October 2012 a range of different options were provided for member's consideration which considered a range of variations on the tiered charging structure to include an element of concessionary free parking. Including a free concessionary period is an aspiration of the current administration aimed at stimulating trade for local businesses. An option to provide the initial 20 minutes parking on-street for free was the preferred option and officers have taken forward the charging proposals on this basis.
- 2.12 In order to prevent users from simply avoiding charges by just continuously taking free tickets it would be necessary to introduce a restriction on the frequency by which a free ticket (20 minutes only) is issued. It is suggested that for normal users restricting access to one free ticket every 4 hours is reasonable and would not be disadvantageous to the majority of users. This also provides a basis for enforcement staff to monitor the usage of free tickets and to establish if there is any inappropriate use. Without this restriction in place no enforcement action would be possible against people that choose to abuse the system.
- 2.13 This restriction on the free period of parking would not apply to tickets where a longer duration of stay is purchased. A free 20 minute period of parking will be incorporated into any ticket where a duration of stay of 40 minutes or longer is

purchased. So for example, a ticket purchased for 40 minutes would incur a charge for only 20 minutes. This arrangement would also be incorporated into the current cashless parking payment system so that a free parking period would be applied into any electronic ticket where a duration of stay of 40 minutes or longer is purchased by mobile phone. The pay by phone system commenced on 1<sup>st</sup> April 2013.